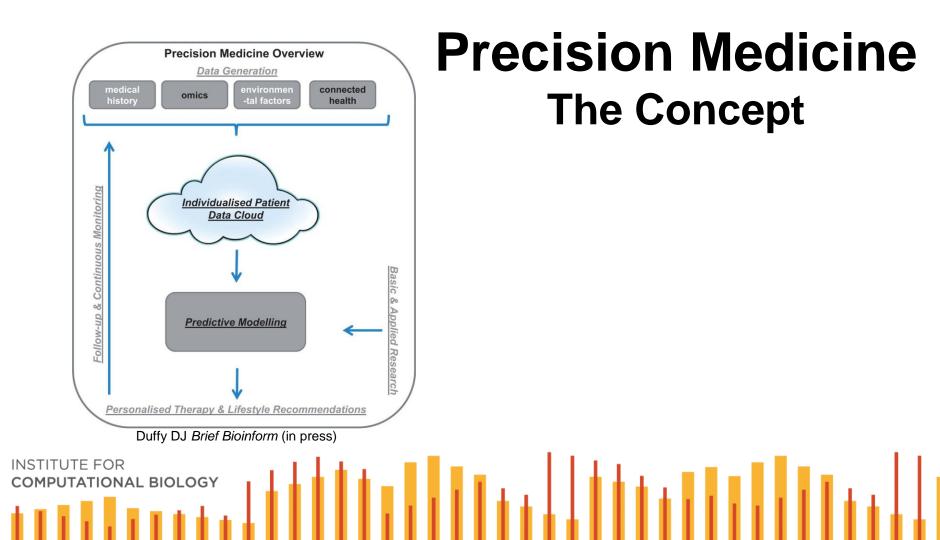

## **Precision Medicine** A New Initiative

Lancet 385:2448-2449 (2015)

INSTITUTE FOR

COMPUTATIONAL BIOLOGY

- Launched January 20, 2015
- 2016 budget of \$215M

AKA Personalized Medicine

• Not a new concept

EPISCATE HEACIDE F. CM. analysis