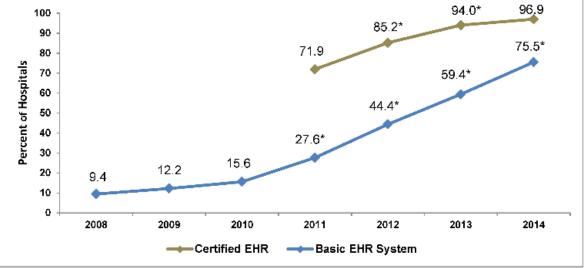

#### As of 2014, 3 out of 4 US hospitals have at least a basic EHR

INSTITUTE FOR

COMPUTATIONAL BIOLOGY

Figure 1: Percent of non-Federal acute care hospitals with adoption of at least a Basic EHR with notes system and possession of a certified EHR: 2008-2014

Health **IT**.gov

From https://www.healthit.gov/sites/default/files/data-brief/2014HospitalAdoptionDataBrief.pdf