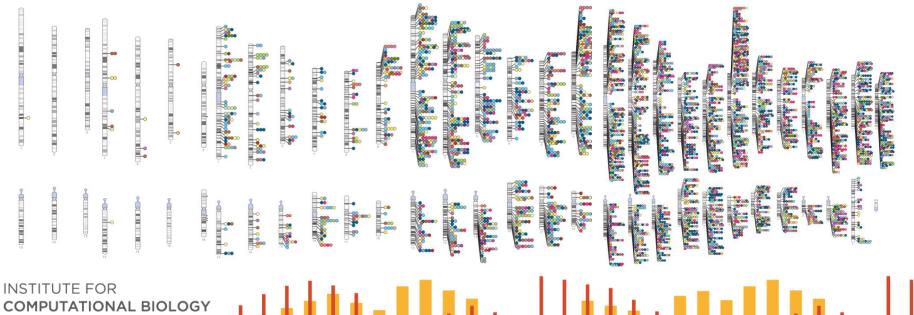

#### GWAS as of 2015:

2,111 publications

15,396 associated SNPs (10<sup>-5</sup>)

INSTITUTE FOR

COMPUTATIONAL BIOLOGY

https://www.ebi.ac.uk/gwas/ 

The rapid rise of EHRs: