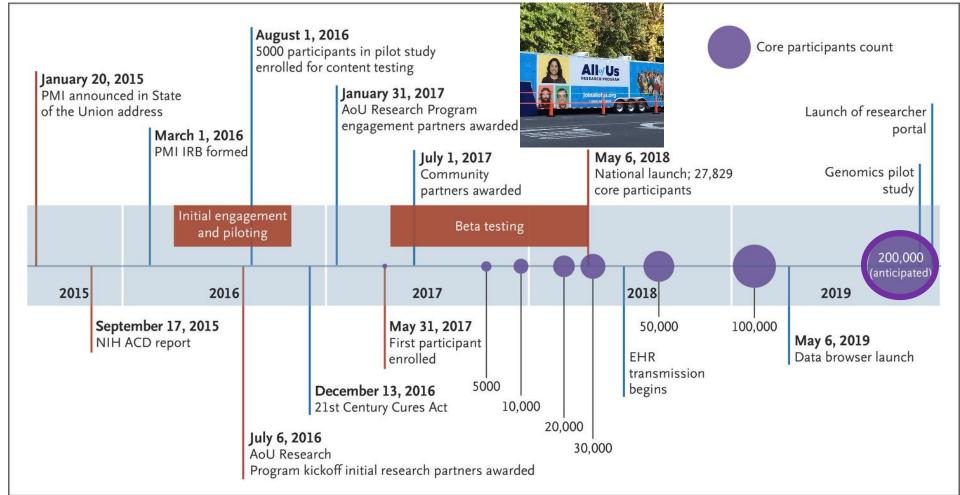

All of Us Research Program Investigators (2019) NEJM 381)7):668-676

(Photo credit: Dr. Janina Jeff at the 2017 New Balance Bronx 10 Mile)